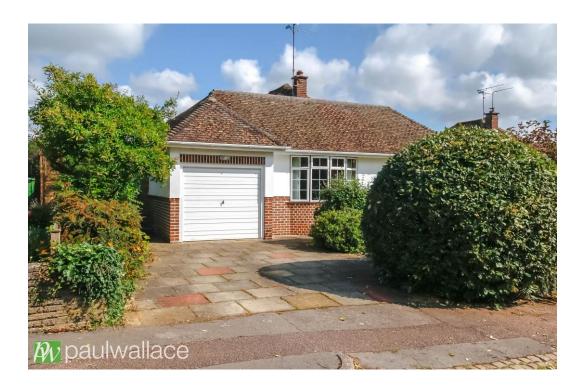

## Rosehill Close, Hoddesdon, EN11 8NJ

## Key features

- •Rarely available two / three bedroom detached bungalow
- •Great size with immense potential for improvement and extension (subject to planning permissions)
- •Ensuite to the master bedroom
- •Shower room / w.c.
- Property Information

- •Cul-de-sac location leading directly to Barclay Park
- Garage and off-street parking
- •Well-appointed bathroom and fitted kitchen

01992 466471