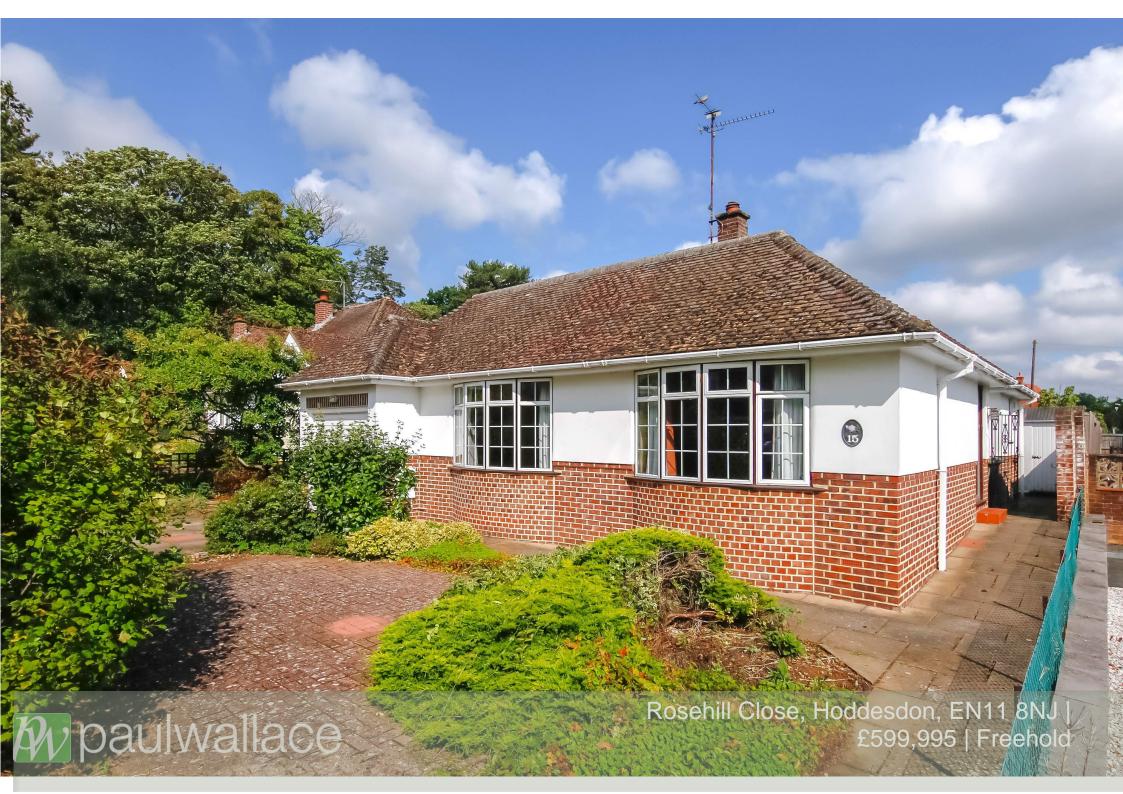

## Rosehill Close, Hoddesdon, EN11 8NJ

## Key features

- •Rarely available two / three bedroom detached bungalow
- •Great size with immense potential for improvement and extension (subject to planning permissions)
- •Ensuite to the master bedroom
- •Shower room / w.c.
- Property Information

- •Cul-de-sac location leading directly to Barclay Park
- Garage and off-street parking
- •Well-appointed bathroom and fitted kitchen

01992 466471