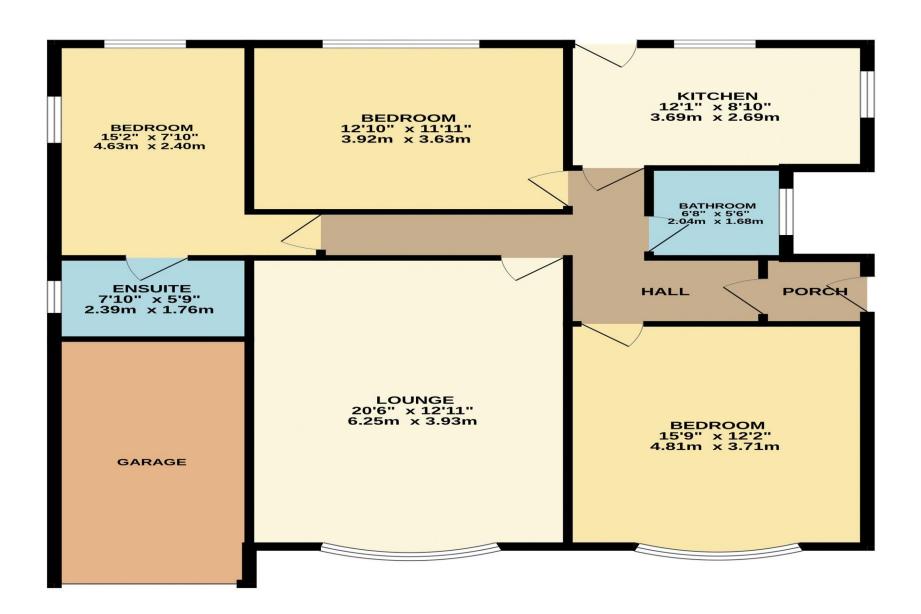

## Key features

- •Rarely available two / three bedroom detached bungalow
- •Great size with immense potential for improvement and extension (subject to planning permissions)
- •Ensuite to the master bedroom
- •Shower room / w.c.
- Property Information

- •Cul-de-sac location leading directly to Barclay Park
- Garage and off-street parking
- •Well-appointed bathroom and fitted kitchen

01992 466471